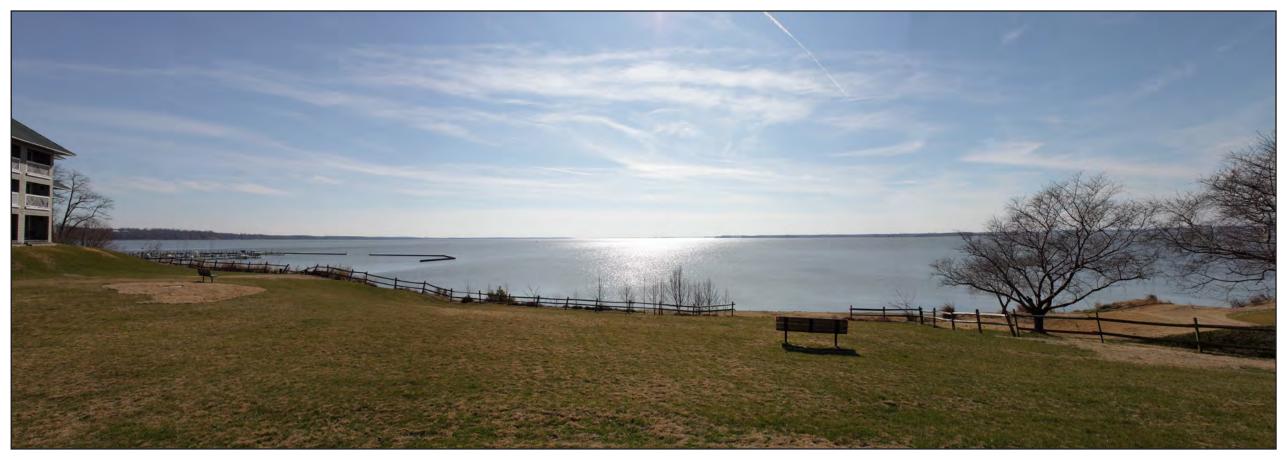

Viewpoint 11 - Kingsmill Resort and Golf Club from Overlook - Looking South - Existing View

**Viewpoint 11 -** Kingsmill Resort and Golf Club from Overlook - Looking South - James River Crossing Variation 1 - Proposed View White box indicates enlargement area (see next page)