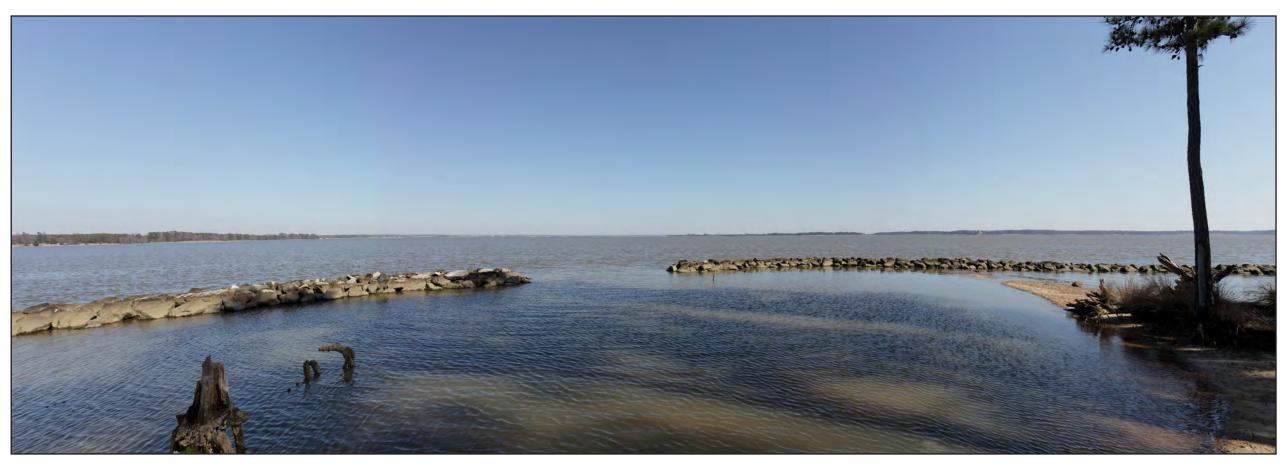

Viewpoint 12 - East End of Jamestown Island - Looking Southeast - Existing View

**Viewpoint 12 -** East End of Jamestown Island - Looking Southeast - James River Crossing Variation 1 - Proposed View White box indicates enlargement area (see next page)