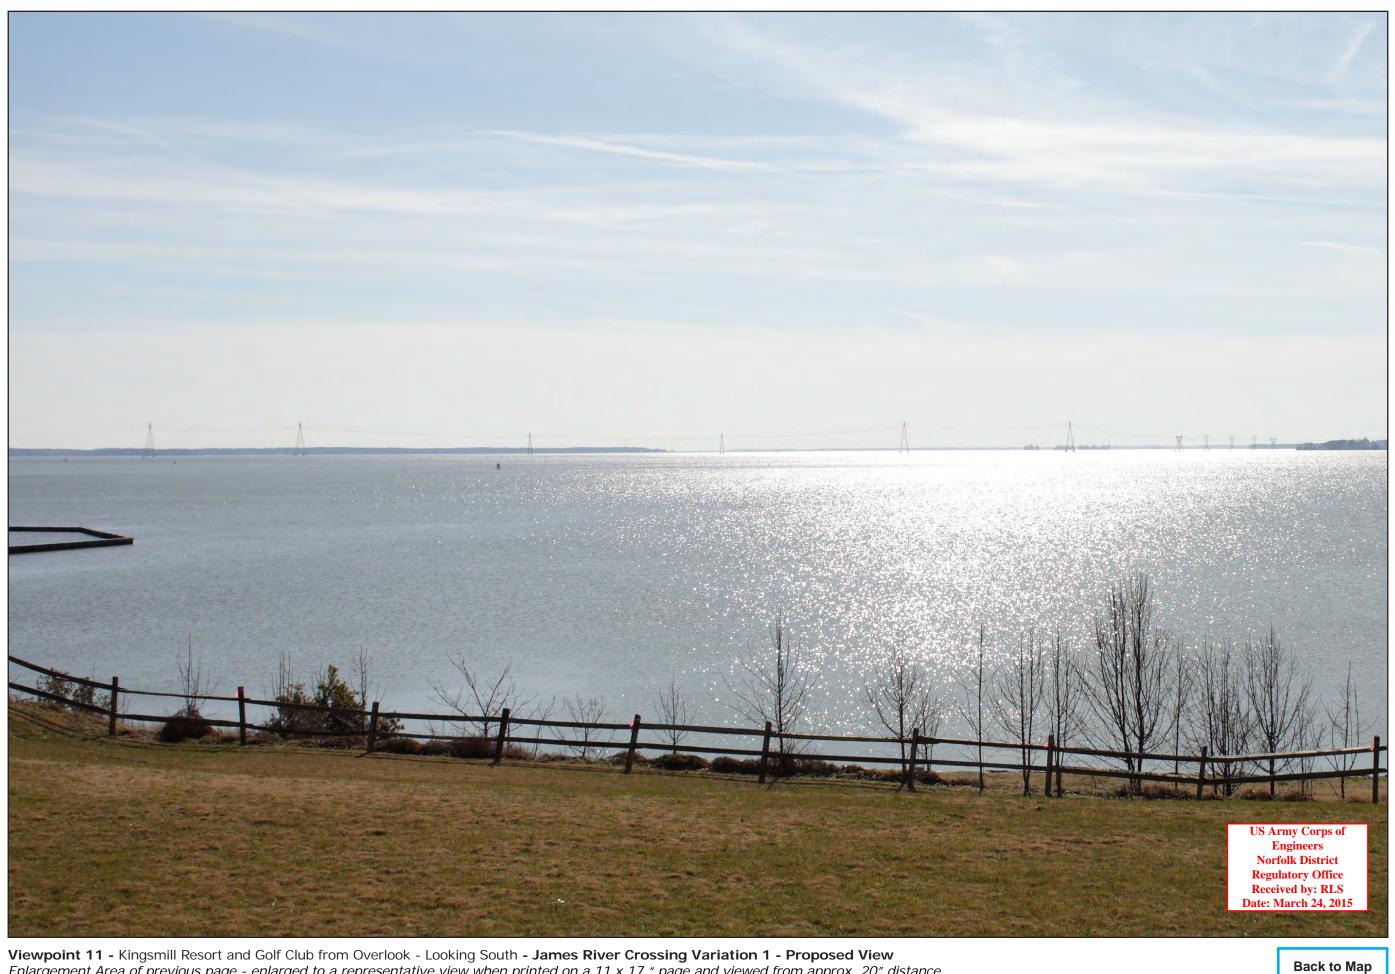

Viewpoint 11 - Kingsmill Resort and Golf Club from Overlook - Looking South - Existing View

**Viewpoint 11 -** Kingsmill Resort and Golf Club from Overlook - Looking South - James River Crossing Variation 1 - Proposed View White box indicates enlargement area (see next page)

**Viewpoint 11 -** Kingsmill Resort and Golf Club from Overlook - Looking South - James River Crossing Variation 1 - Proposed View Enlargement Area of previous page - enlarged to a representative view when printed on a 11 x 17 " page and viewed from approx. 20" distance.