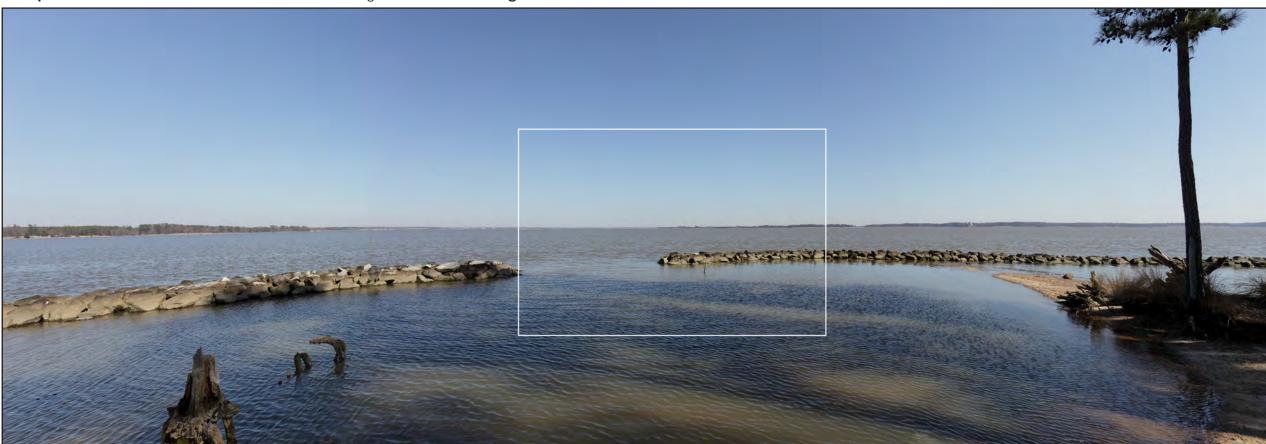

Viewpoint 12 - East End of Jamestown Island - Looking Southeast - Existing View

**Viewpoint 12 -** East End of Jamestown Island - Looking Southeast - James River Crossing Variation 1 - Proposed View White box indicates enlargement area (see next page)