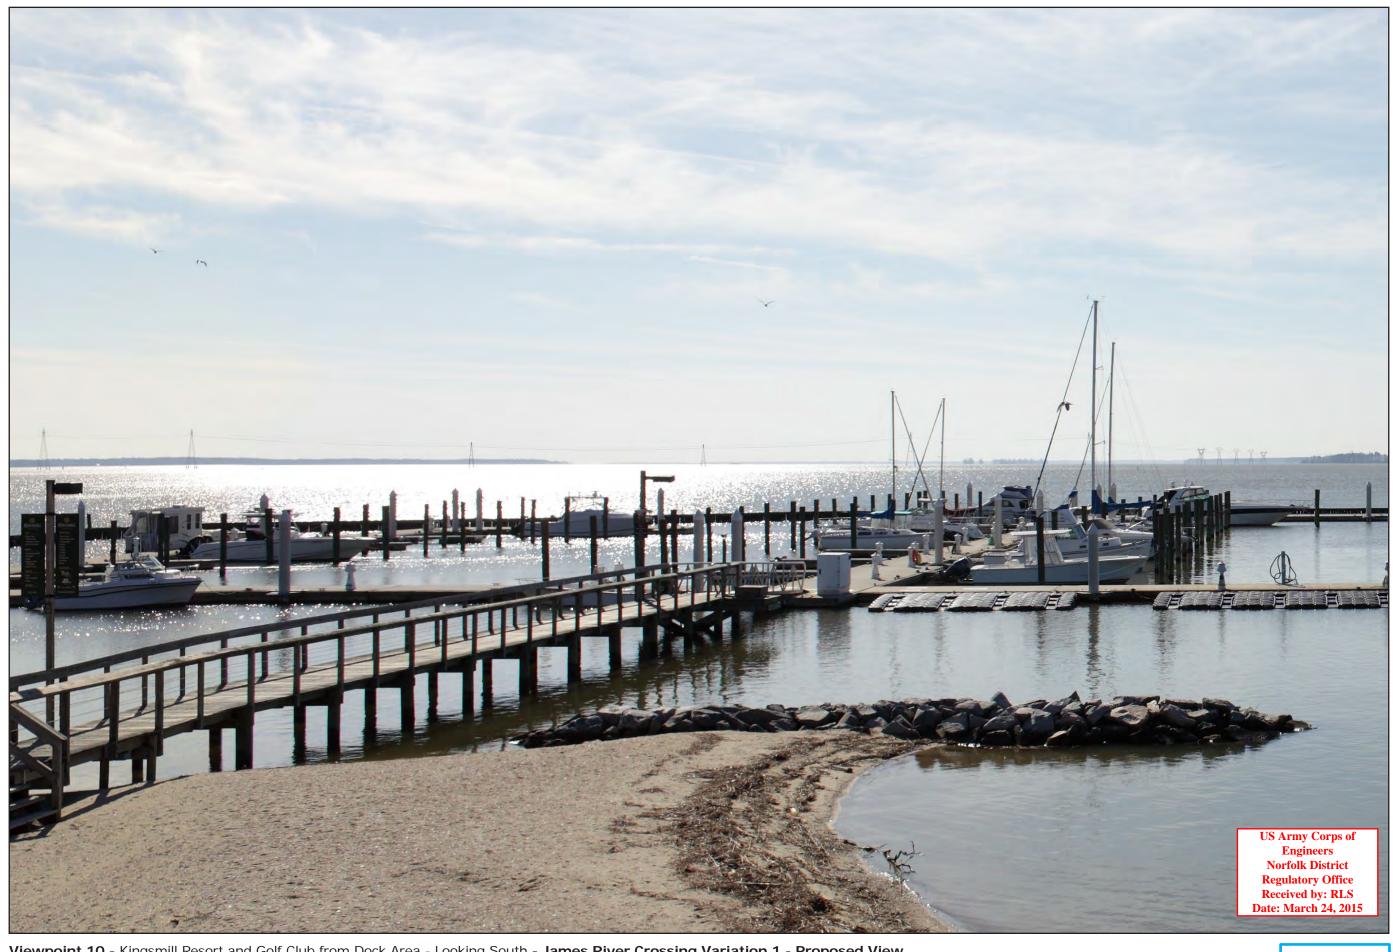

Viewpoint 10 - Kingsmill Resort and Golf Club from Dock Area - Looking South - Existing View

**Viewpoint 10 -** Kingsmill Resort and Golf Club from Dock Area - Looking South - James River Crossing Variation 1 - Proposed View White box indicates enlargement area (see next page)

**Viewpoint 10 -** Kingsmill Resort and Golf Club from Dock Area - Looking South - James River Crossing Variation 1 - Proposed View *Enlargement Area of previous page - enlarged to a representative view when printed on a 11 x 17 " page and viewed from approx. 20" distance.* 