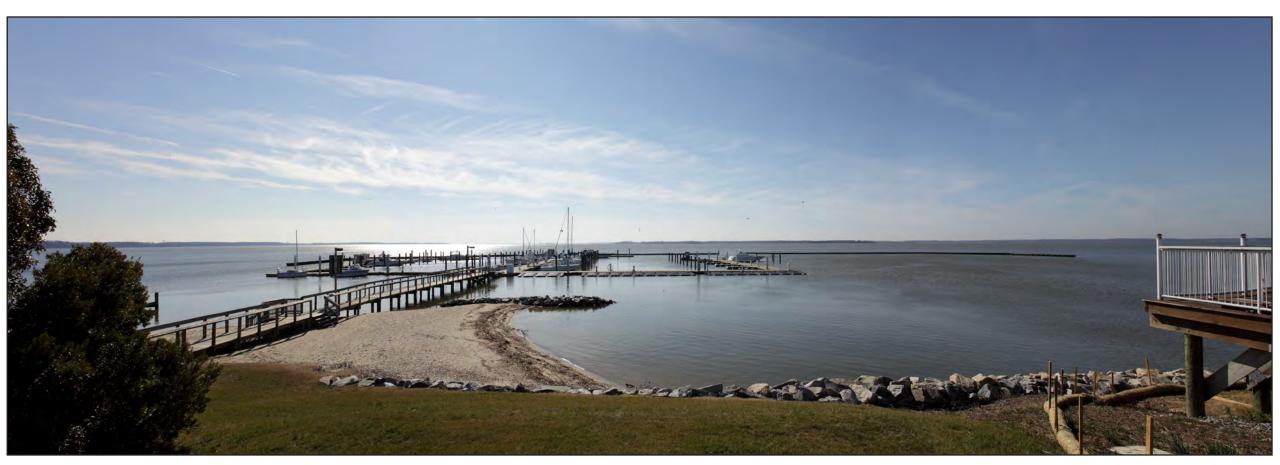

Viewpoint 10 - Kingsmill Resort and Golf Club from Dock Area - Looking South - Existing View

**Viewpoint 10 -** Kingsmill Resort and Golf Club from Dock Area - Looking South - James River Crossing Variation 1 - Proposed View White box indicates enlargement area (see next page)