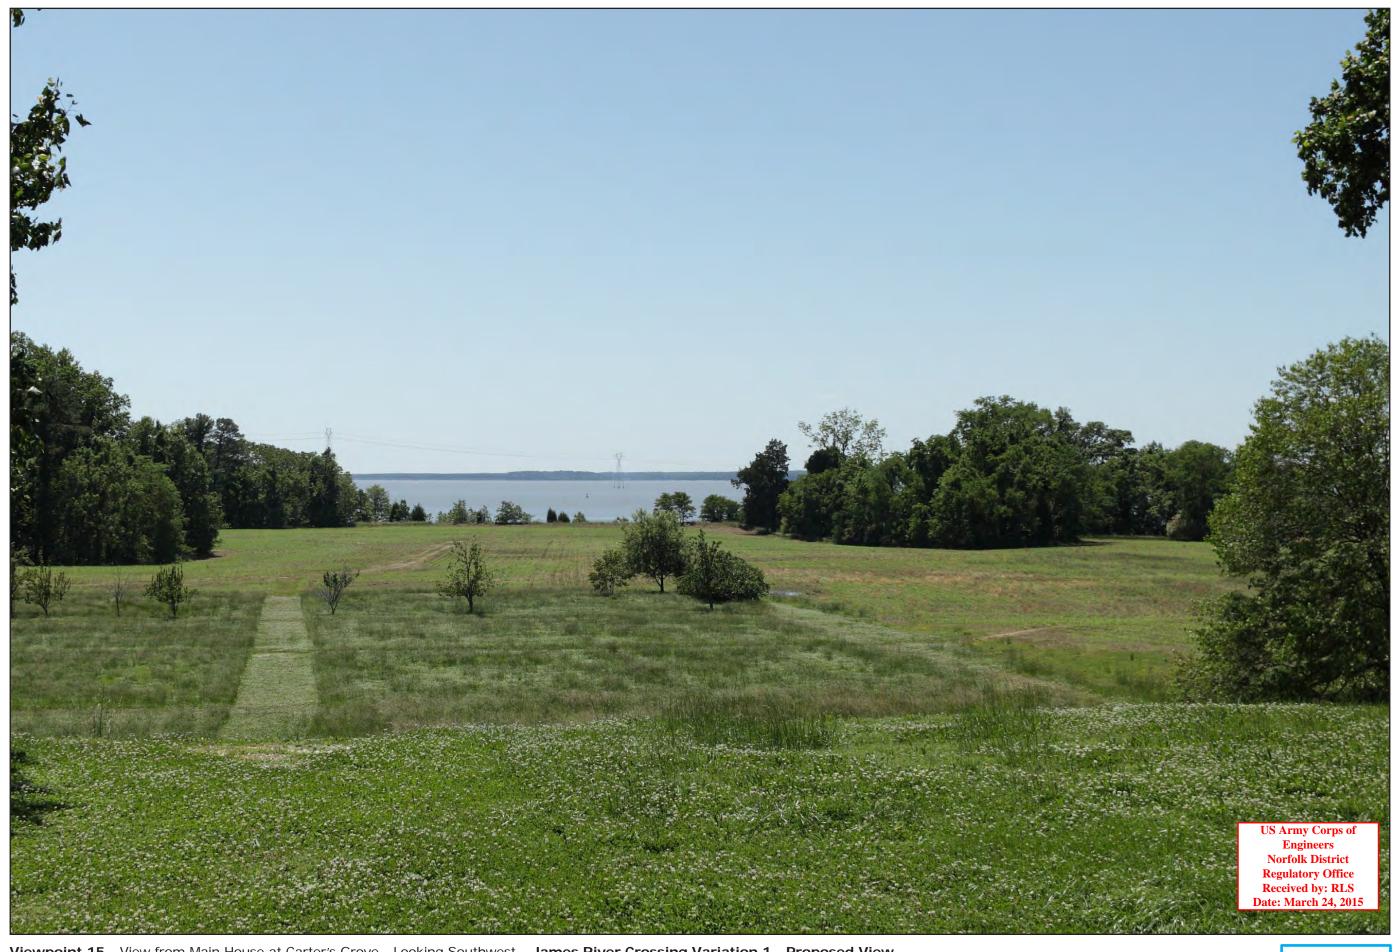

**Viewpoint 15 -** View from Main House at Carter's Grove - Looking Southwest – **James River Crossing Variation 1 - Proposed View** Enlargement Area of previous page - enlarged to a representative view when printed on a 11 x 17 " page and viewed from approx. 20" distance.