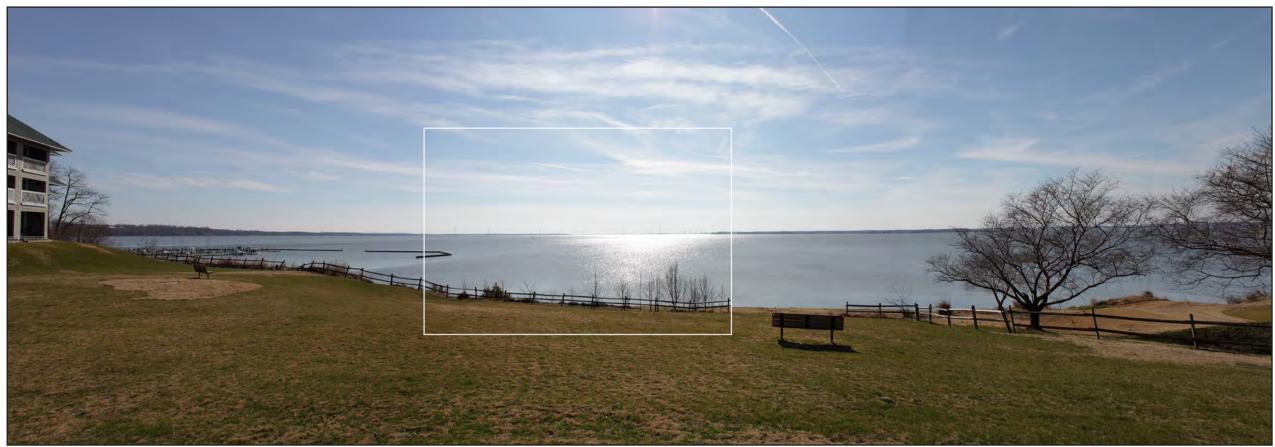

Viewpoint 11 - Kingsmill Resort and Golf Club from Overlook - Looking South - Existing View

**Viewpoint 11 -** Kingsmill Resort and Golf Club from Overlook - Looking South - James River Crossing Variation 1 - Proposed View White box indicates enlargement area (see next page)