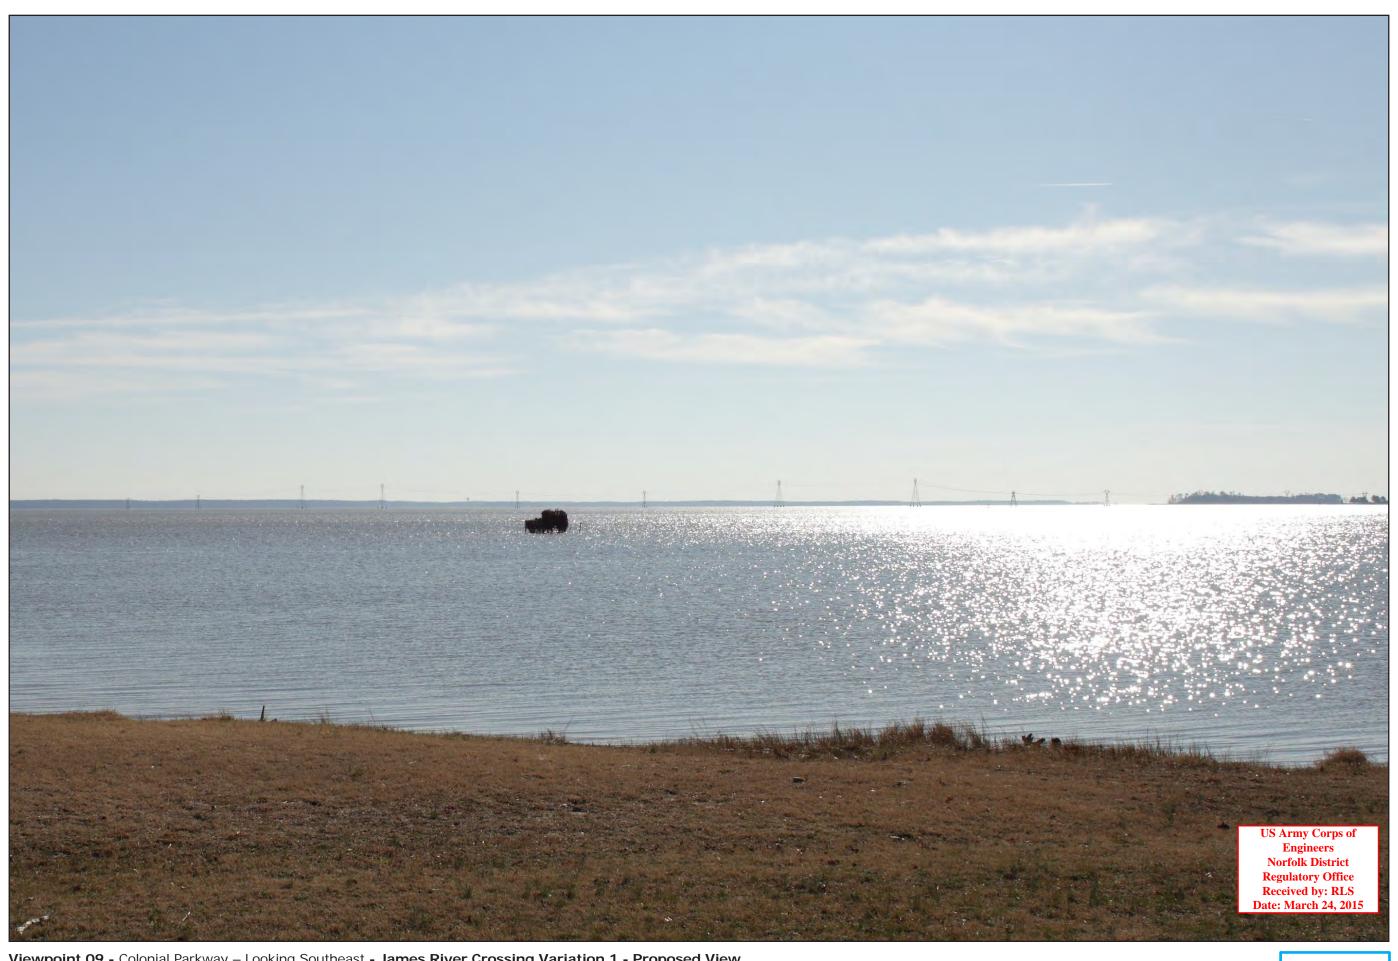

Viewpoint 09 - Colonial Parkway – Looking Southeast - Existing View

**Viewpoint 09 -** Colonial Parkway – Looking Southeast - James River Crossing Variation 1 - Proposed View White box indicates enlargement area (see next page)