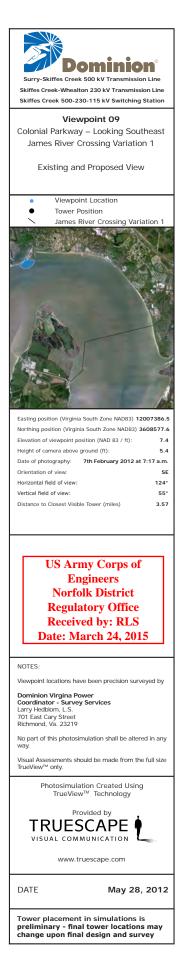

Viewpoint 09 - Colonial Parkway – Looking Southeast - Existing View

**Viewpoint 09 -** Colonial Parkway – Looking Southeast - James River Crossing Variation 1 - Proposed View White box indicates enlargement area (see next page)

**Viewpoint 09 -** Colonial Parkway – Looking Southeast - James River Crossing Variation 1 - Proposed View Enlargement Area of previous page - enlarged to a representative view when printed on a 11 x 17 " page and viewed from approx. 20" distance.