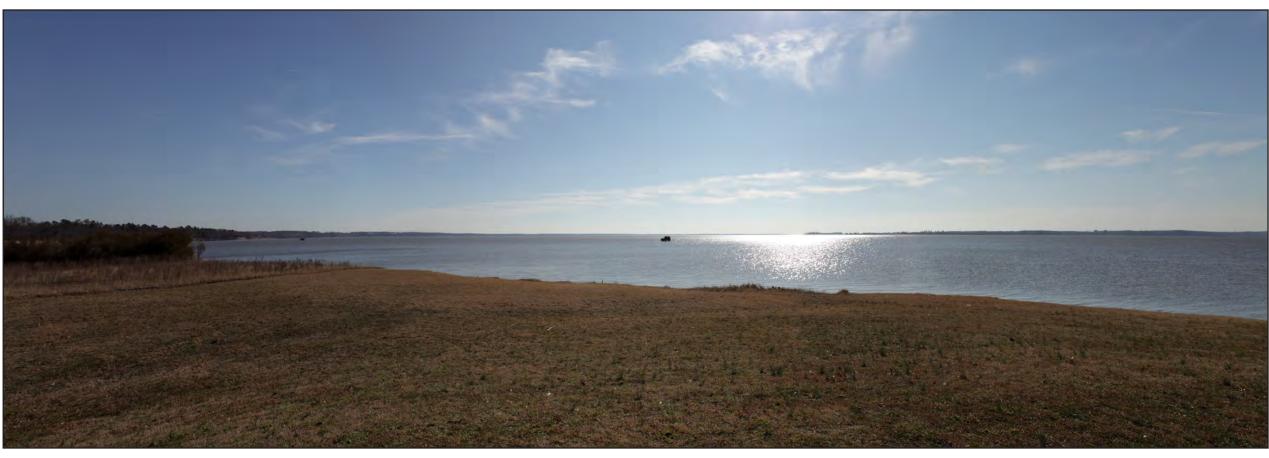

Viewpoint 09 - Colonial Parkway – Looking Southeast - Existing View

**Viewpoint 09 -** Colonial Parkway – Looking Southeast - James River Crossing Variation 1 - Proposed View White box indicates enlargement area (see next page)