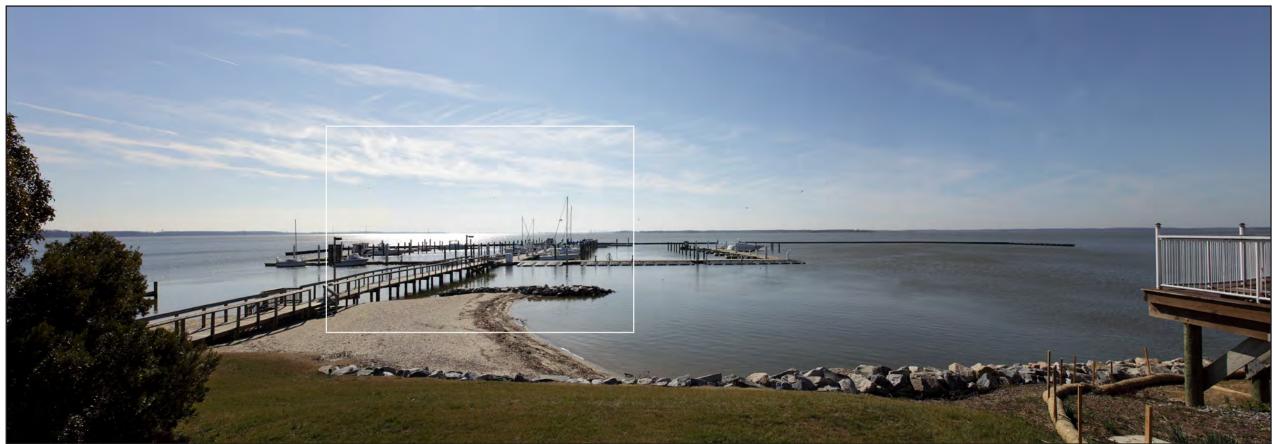

**Viewpoint 10 -** Kingsmill Resort and Golf Club from Dock Area - Looking South - James River Crossing Variation 1 - Proposed View *Enlargement Area of previous page - enlarged to a representative view when printed on a 11 x 17 " page and viewed from approx. 20" distance.* 