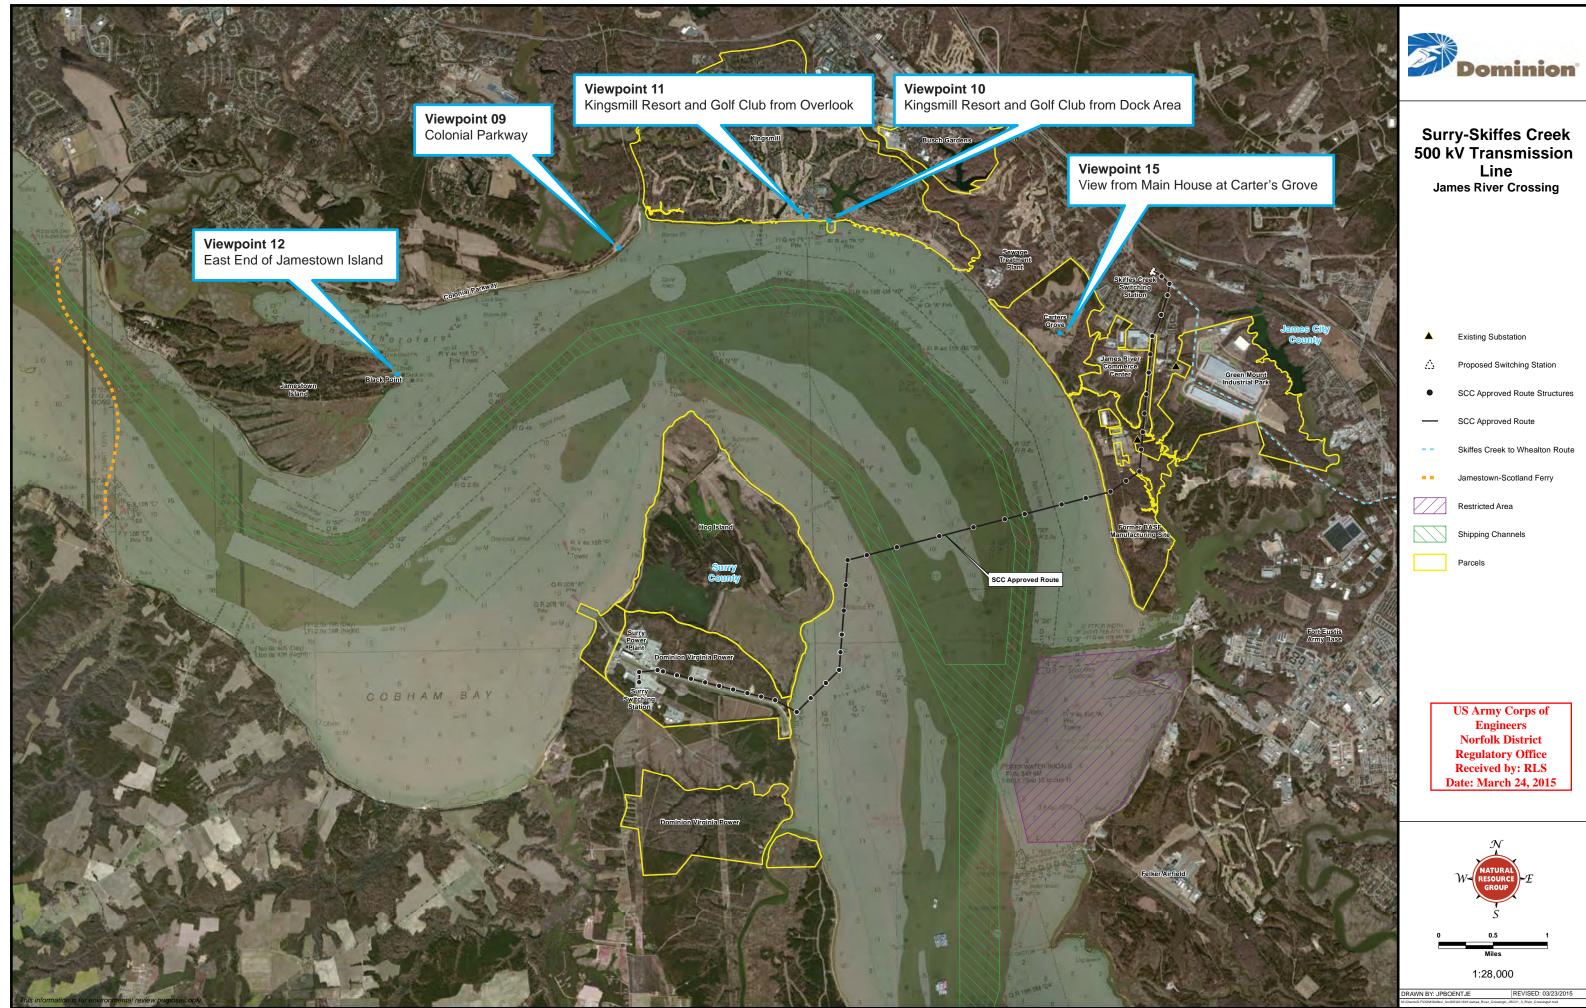

| <b></b> | Existing Substation             |
|---------|---------------------------------|
| ۵       | Proposed Switching Station      |
| •       | SCC Approved Route Structures   |
| —       | SCC Approved Route              |
|         | Skiffes Creek to Whealton Route |
| ••      | Jamestown-Scotland Ferry        |
|         | Restricted Area                 |
|         | Shipping Channels               |
|         | Parcels                         |