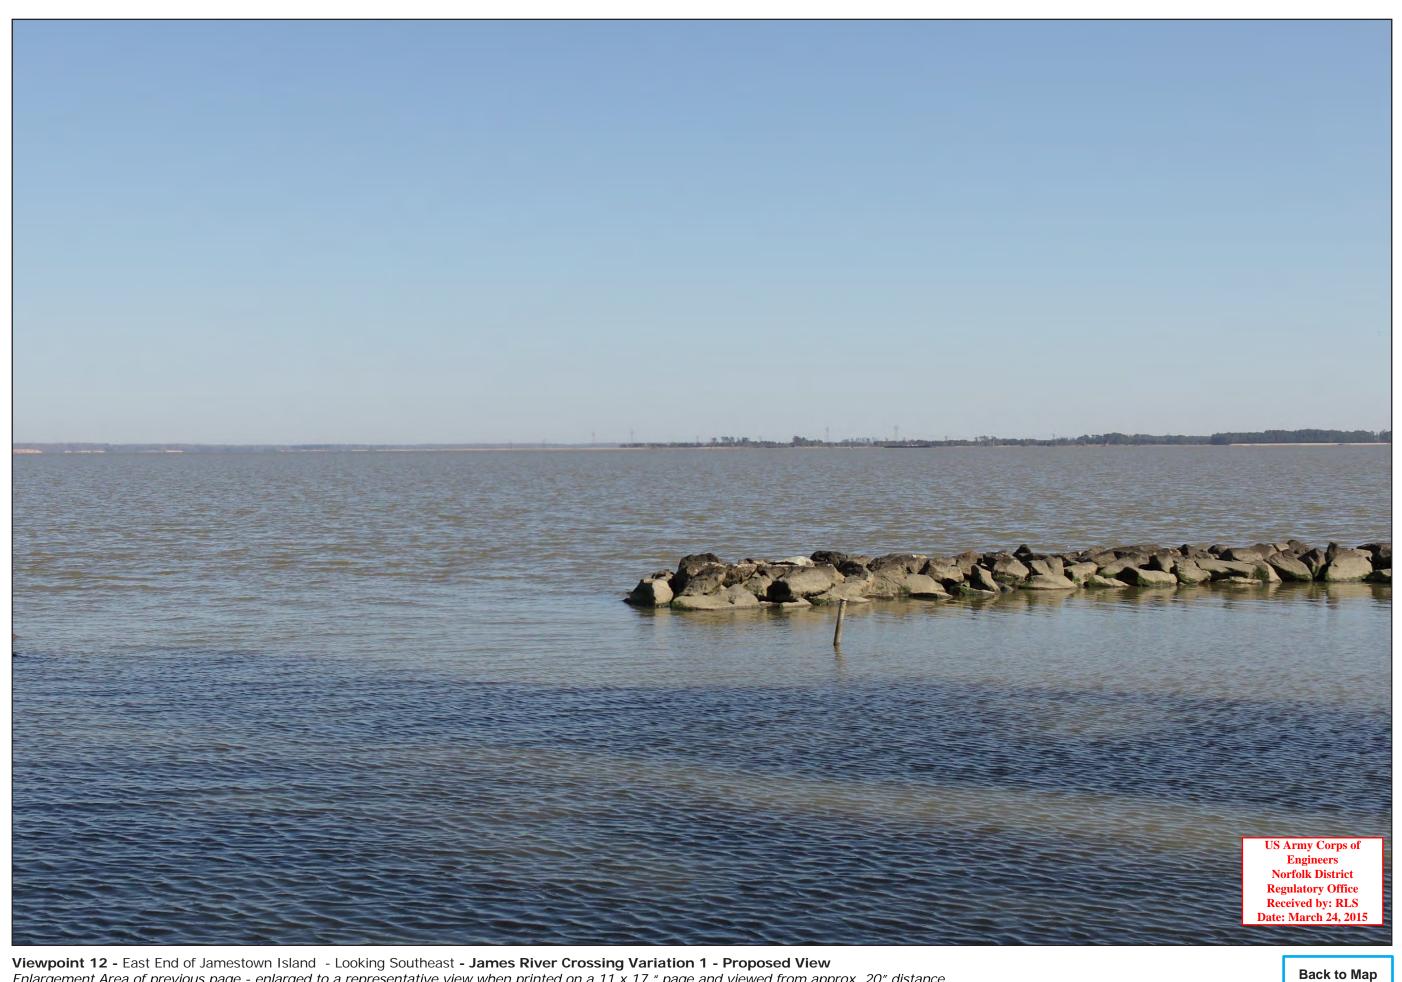

**Viewpoint 12 -** East End of Jamestown Island - Looking Southeast - James River Crossing Variation 1 - Proposed View Enlargement Area of previous page - enlarged to a representative view when printed on a 11 x 17 " page and viewed from approx. 20" distance.