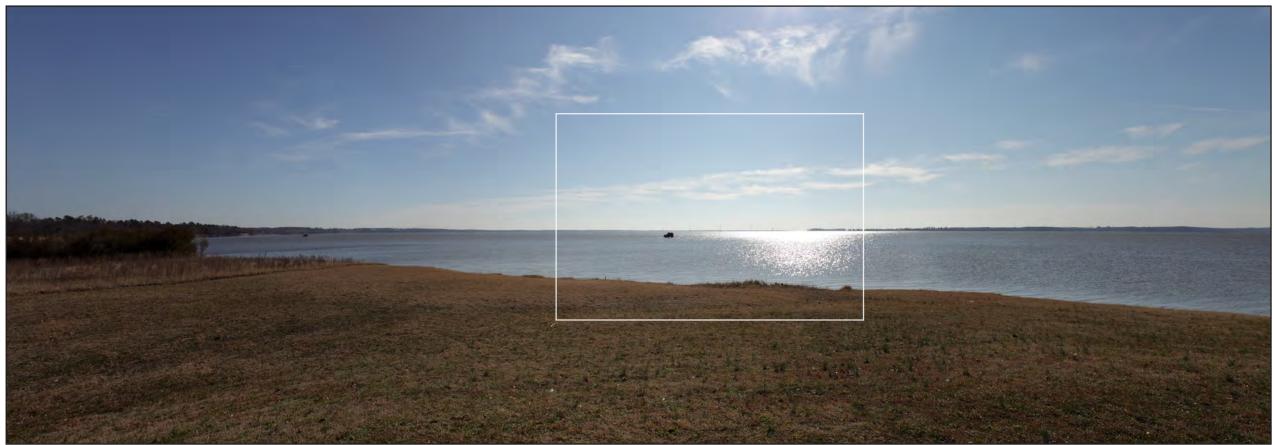

Viewpoint 09 - Colonial Parkway – Looking Southeast - Existing View

**Viewpoint 09 -** Colonial Parkway – Looking Southeast - James River Crossing Variation 1 - Proposed View White box indicates enlargement area (see next page)

**Viewpoint 09 -** Colonial Parkway – Looking Southeast - James River Crossing Variation 1 - Proposed View Enlargement Area of previous page - enlarged to a representative view when printed on a 11 x 17 " page and viewed from approx. 20" distance.